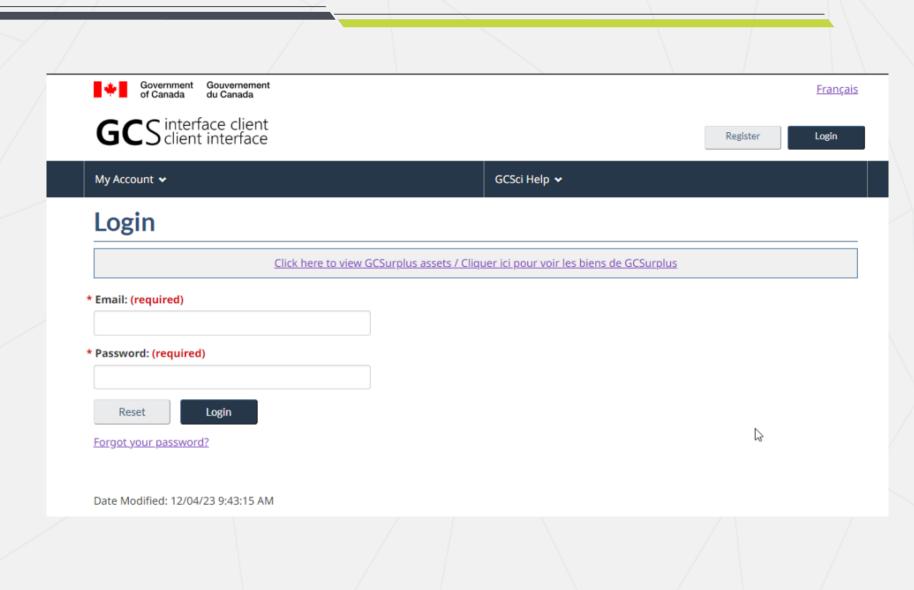

# Where Do I Sign Up for GCSci?

To create a new account, please visit: <u>https://www.gcsurplus.ca/ic-ci/</u>