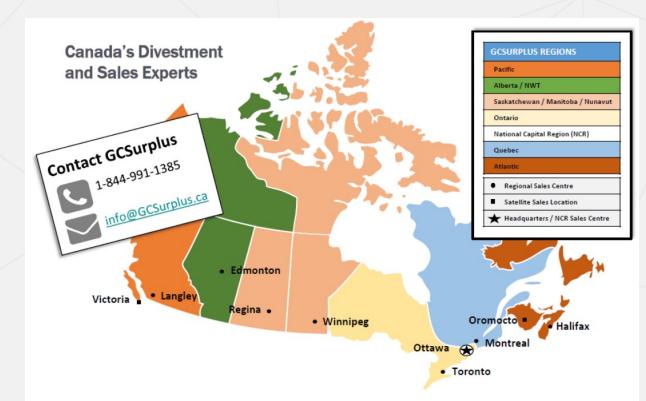

## What Is GCSurplus?

- GCSurplus is a program within Public Services and Procurement Canada that provides resources, tools and advice to federal departments, agencies and Crown corporations.
- With 9 sales centres all across Canada, GCSurplus is optimal to assist government organizations with revenue generation and divestment.