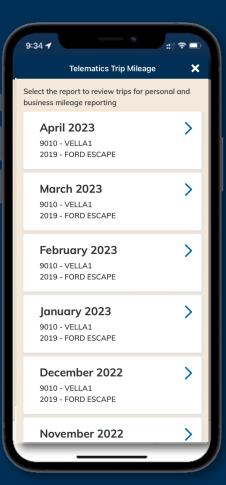

## **Telematics based Trip Log**

#### **Q4 AVAILABILITY**

Expedite Mileage Entry by incorporating telematics-based Trip Tracking

Telematics Trips created in Realtime

Simple to use business vs personal input system with exclusions

Integrates right into our mileage systems for end of year taxable benefits