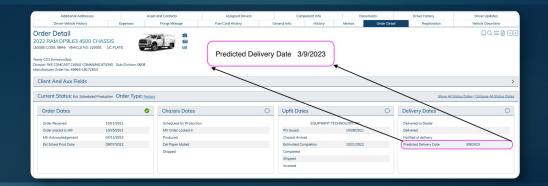

## **Order To Delivery Model**

#### **INPUT:**

New Order in Holman Insights

#### **OUTCOME:**

Predicted Delivery Date

Random Forest (Decision Tree) Algorithm

Results

**Model Accuracy** 

| Prediction <= 5 days             | 1212 | 29% |
|----------------------------------|------|-----|
| Prediction between 6 and 15 days | 1513 | 36% |