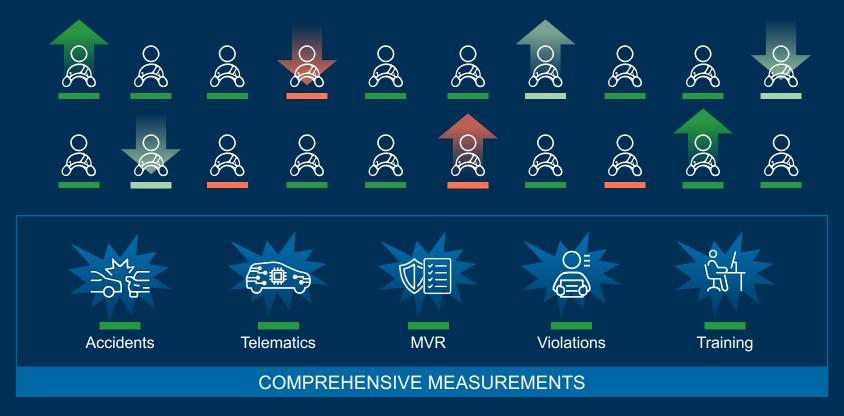

## Holman Driver Safety Scorecard

Get a complete picture of driver behavior Identify risky behavior before an incident occurs