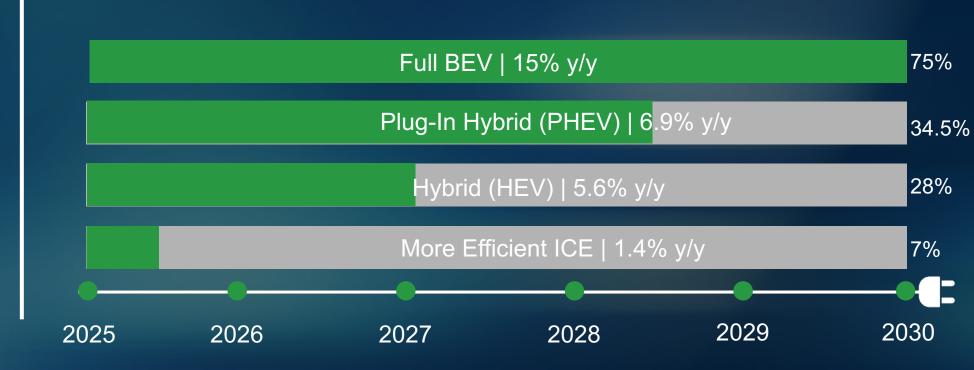

## Call To Action

1,000 units - SUV's

15% annual replacement

30,000 annual km

25 MPG base

50% Reduction by 2030