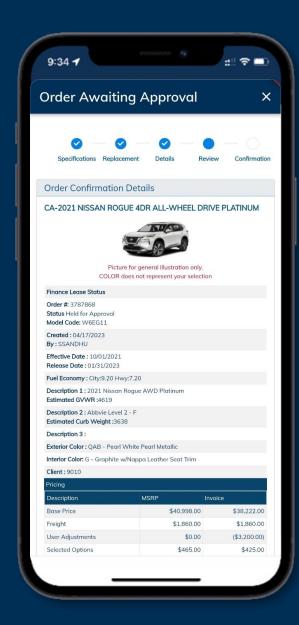

## **Order To Delivery Model**

#### **INPUT:**

New Order in Holman Insights

#### **OUTCOME:**

Predicted Delivery Date

Random Forest (Decision Tree) Algorithm

Results

**Model Accuracy** 

| Prediction <= 5 days             | 1212 | 29% |
|----------------------------------|------|-----|
| Prediction between 6 and 15 days | 1513 | 36% |