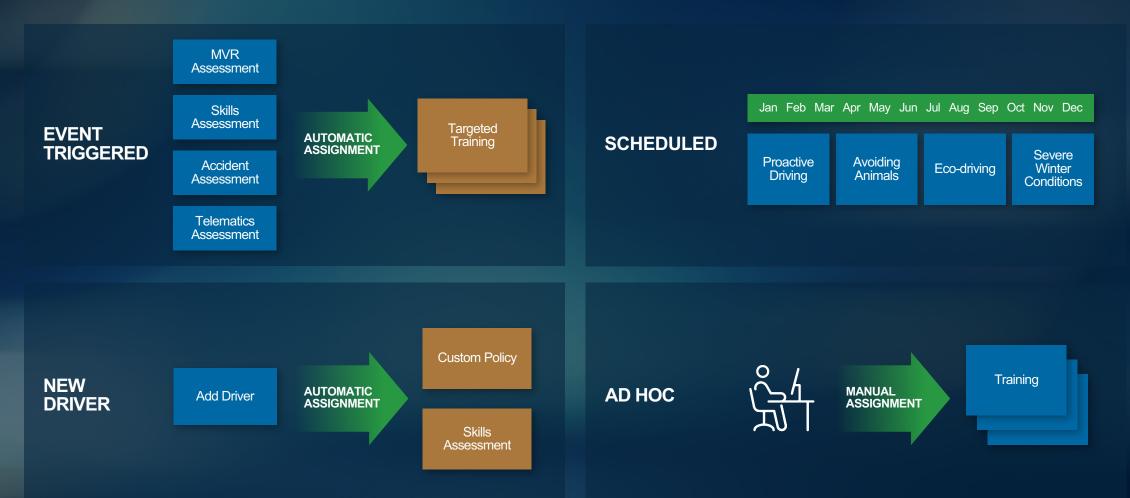

## Holman Driver Improvement Solutions

**PRE-HIRES** 

✓ MVR

**NEW HIRES** 

- ✓ Custom Policy Module
- Driver SkillsAssessment
- ✓ Personalized Online Training

**QUALIFIED DRIVERS** 

- ✓ MVR Monitoring
- ✓ Telematics
- ✓ Refresher Training

**RISKY DRIVERS** 

✓ Remedial Training

✓ Driver Scorecard | ✓ Dashboard KPIs & Alerts | ✓ Compliance Reports