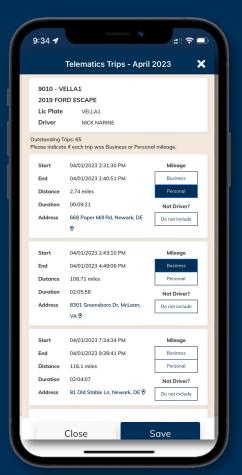

## **Telematics based Trip Log**

#### **Q4 AVAILABILITY**

Expedite Mileage Entry by incorporating telematics-based Trip Tracking

Telematics Trips created in Realtime

Simple to use business vs personal input system with exclusions

Integrates right into our mileage systems for end of year taxable benefits