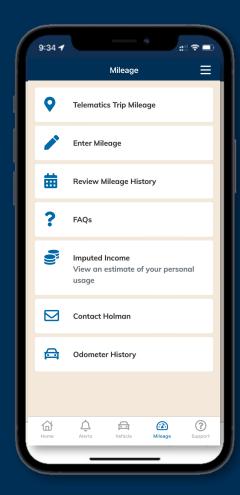

## **Telematics based Trip Log**

#### **Q4 AVAILABILITY**

Expedite Mileage Entry by incorporating telematics-based Trip Tracking

Telematics Trips created in Realtime

Simple to use business vs personal input system with exclusions

Integrates right into our mileage systems for end of year taxable benefits