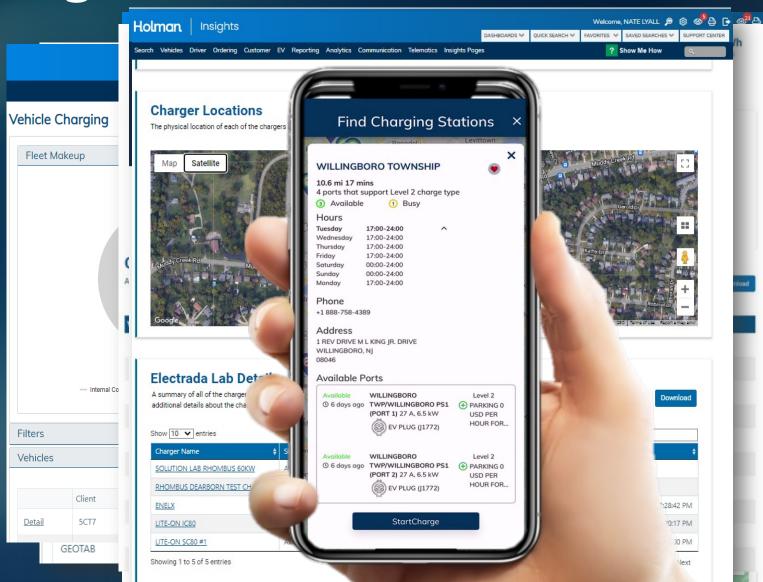

#### **KEY HIGHLIGHTS**

- These screens are LIVE in Insights!
- Charge Session data captured for both vehicle and charger.
- Home Charging Driver Reimbursement!
- Single pane view into your entire fleet, EV and ICE!
- Public Charging
   Access and
   Payment in the
   Holman Driver App!