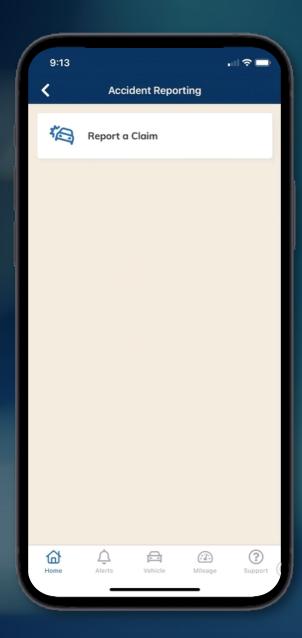

## Holman Mobile Accident Management

#### **AVAILABLE NOW**

Simple & Easy to use Accident Reporting

Expedites the claims process and is fully integrated into Holmans Accident Management Department

Image Capture for Reporting and Management

Over 3000 claims submitted in the last 12 months