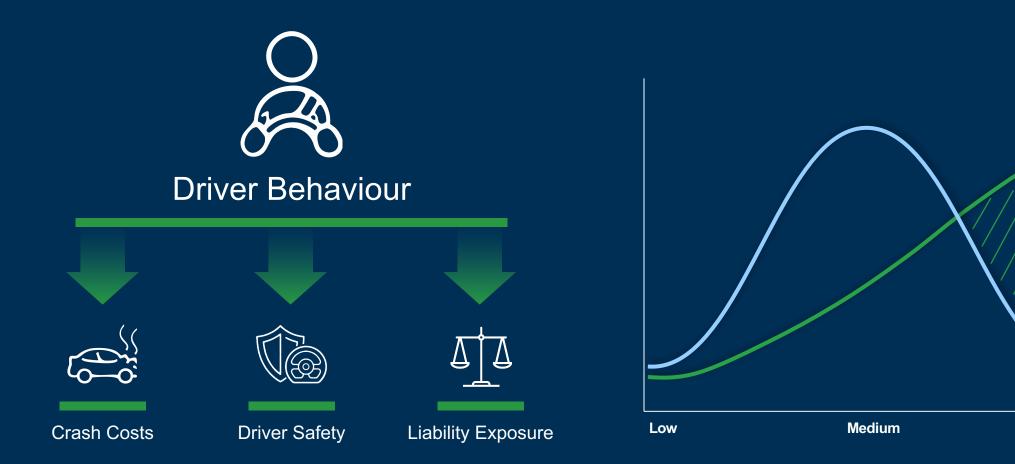

egation
- ✓ Monitor charger energy throughput
- Allows workplace charging perk for employees

## EV DRIVER TRAINING

**Driver Focused** 

- ✓ Informs drivers of EV safety training
- Educates drivers on proper charging behaviour
- Encourages behaviors to maximize EV battery range





## EVs in Insights

#### **KEY HIGHLIGHTS**

- These screens are LIVE in Insights!
- Charge Session data captured for both vehicle and charger.
- Home Charging Driver Reimbursement!
- Single pane view into your entire fleet, EV and ICE!
- Public Charging
   Access and
   Payment in the
   Holman Driver App!





## Call To Action

1,000 units - SUV's

15% annual replacement

30,000 annual km

25 MPG base

50% Reduction by 2030







# Productivity & Safety Through Technology



## Impact of Driver Behaviour





# Drivers

Risk

High

Costs

## Holman Driver Improvement Solutions



**PRE-HIRES** 

✓ MVR



**NEW HIRES** 

- ✓ Custom Policy Module
- Driver SkillsAssessment
- ✓ Personalized Online Training



**QUALIFIED DRIVERS** 

- ✓ MVR Monitoring
- ✓ Telematics
- ✓ Refresher Training



**RISKY DRIVERS** 

✓ Remedial Training

✓ Driver Scorecard | ✓ Dashboard KPIs & Alerts | ✓ Compliance Reports



## **Telematics & Driver Behavior**





## Holman Driver Safety Scorecard



Get a complete picture of driver behavior Identify risky behavior before an incident occurs



## **Driver Training Modules**





## **Driver Training Mobile App**













## Holman Mobile Accident Management

#### **AVAILABLE NOW**

Simple & Easy to use Accident Reporting

Expedites the claims process and is ful