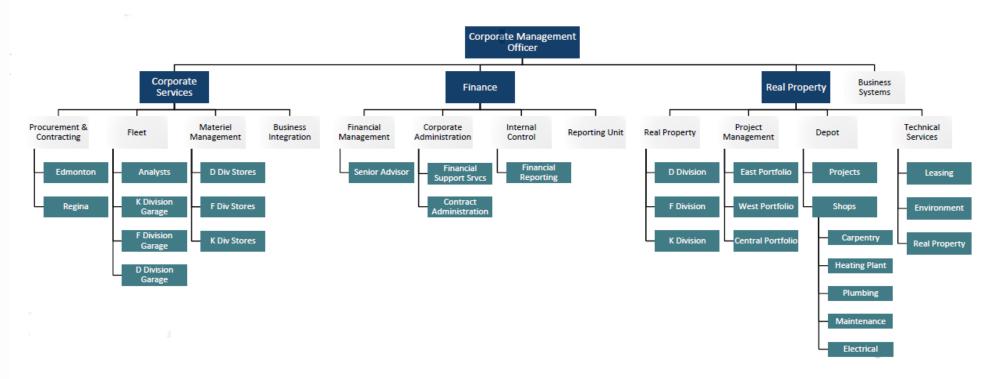

ROYAL CANADIAN MOUNTED POLICE







## From coast-to-coast-to-coast, at the community, provincial, territorial and federal levels, the RCMP works to:

Prevent Crime

Enforce
The Law

Investigate
Offences

+

Keep Canadians, and their Interests, Safe and Secure



Assist Canadians in Emergency Situations/Incidents







# Bridging Silos: A Practical Example of Program Integration from an Operational Environment

Bernadeen Amaratunge – Regional Manager Procurement & Contracting

**Jeff Carpenter** — Regional Manager Materiel & Policing Assets



#### ROYAL CANADIAN MOUNTED POLICE

#### SO, who are we?





#### SO who, more specifically?





## SO, whom do we support?







#### SO, how do we do it?

#### Statistics:

#### Awarded Contracts within the 2021/2022 fiscal year

| Unit        | Total Quantity | Total Cumulative<br>Contract Value |
|-------------|----------------|------------------------------------|
| NWR         | 584            | \$62,394,791                       |
| Procurement |                |                                    |
| PSPC        | 22             | \$5,157,277                        |
| RCMP        | 502            | \$52,765,590                       |
| SSC         | 60             | \$4,471,924                        |





#### SO, what are the realities?









#### SO, why does this matter?









## SO, is that a shameless plug?







ROYAL CANADIAN MOUNTED POLICE

#### SO, it'