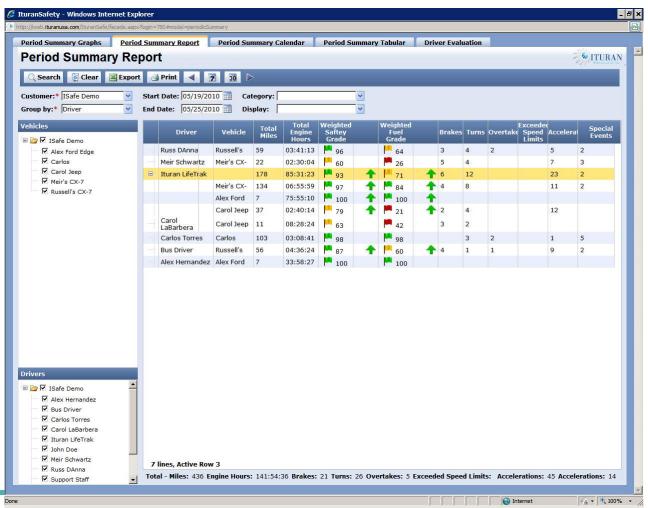

#### DRIVER BEHAVIOUR, PERIOD SUMMARY REPORT

Easily export reports to excel spreadsheets. Analyze the listed drivers and vehicles for each event. Events documented are in kilometers, engine hours, safety grade, fuel grade, braking, turning, overtakes, speeding and accelerations.