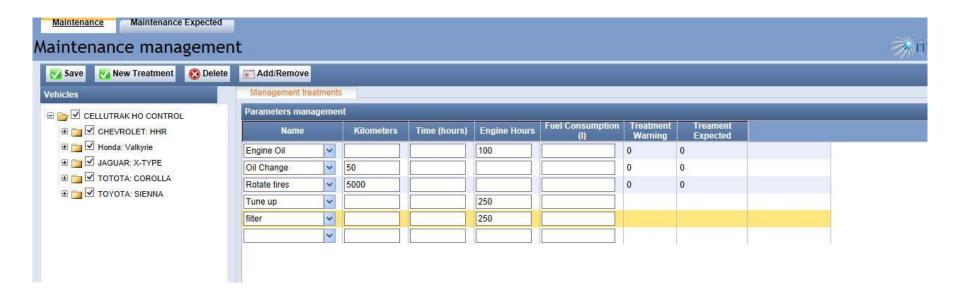

ftware & hardware R&D is done in-house. Makes development easier as adjustments can be made on both sides. Any challenge can be addressed.



# **SYSTEM OVERVIEW**





# FREE MOBILE AND WEB APPLICATION





# **CROSS INDUSTRIES**

#### **REAL TIME SOLUTIONS FOR BUSINESSES**











### **FLEET MANAGEMENT FEATURES**

- Real-time GPS Tracking
- IN or OUT of Geofence Notifications
- Remote Kill Switch Commands
- Maintenance (with push notifications)
- Robust Keypads (for driver identification)
- Unlimited data
- Full coverage in North America
- Over the Air software updates
- Fleet Management System (FMS) reports: KM

**Engine Hours** 

Trip history

Stops

Time at location

Idle



#### **IDLE PERCENTAGE REPORT**





#### **IDLE PERCENTAGE REPORT**





#### **MAINTENANCE MANAGEMENT**





#### **DRIVER BEHAVIOUR**

Management of information on driver behavior such as speeding, excessive acceleration or braking and excessive use of engine idling.

- Reduce Gas Emission by tracking and correcting driving habits.
- Obtain Period Summary Graphs, Reports, Daily Calendar, Driver Evaluation and more

| 18 MEASUREMENTS OF DRIVER BEHAVIOUR                            |                                |
|----------------------------------------------------------------|--------------------------------|
|                                                                |                                |
| These measurements generate a report broken down by safety and |                                |
| fuel criteria                                                  |