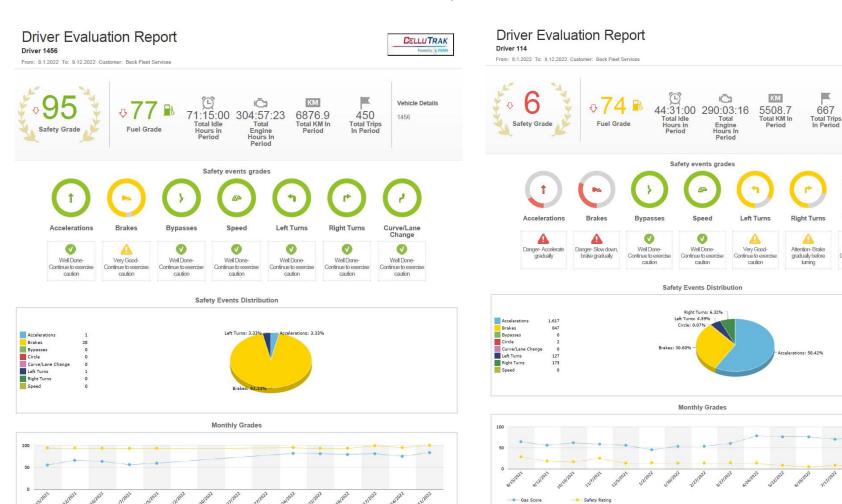

#### DRIVER BEHAVIOUR, DRIVER REPORT CARD

Safety Rating

- Gas Score

CELLUTRAK

Vehicle Details

114

Change

0

Well Done-

Confinue to exercise

caution