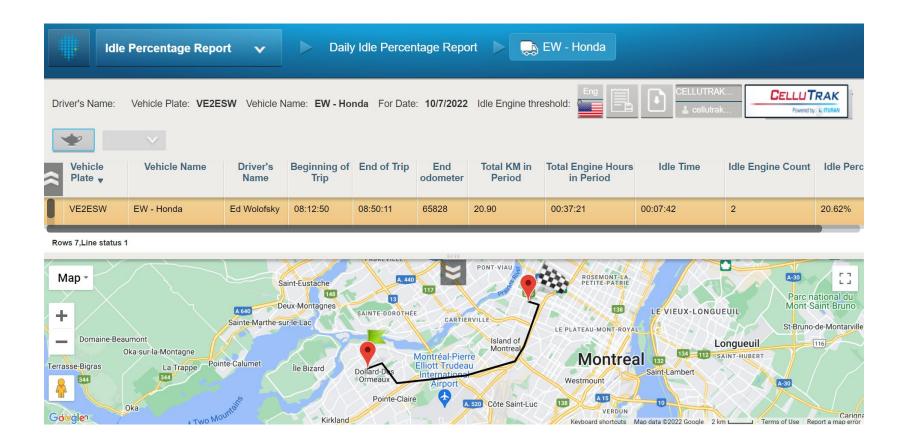

limate conditions worldwide.
- All software & hardware R&D is done in-house. Makes development easier as adjustments can be made on both sides. Any challenge can be addressed.



# **SYSTEM OVERVIEW**





# FREE MOBILE AND WEB APPLICATION





# **CROSS INDUSTRIES**

#### **REAL TIME SOLUTIONS FOR BUSINESSES**











### **FLEET MANAGEMENT FEATURES**

- Real-time GPS Tracking
- IN or OUT of Geofence Notifications
- Remote Kill Switch Commands
- Maintenance (with push notifications)
- Robust Keypads (for driver identification)
- Unlimited data
- Full coverage in North America
- Over the Air software updates
- Fleet Management System (FMS) reports: KM

**Engine Hours** 

Trip history

Stops

Time at location

Idle



#### **IDLE PERCENTAGE REPORT**





#### **IDLE PERCENTAGE REPORT**





#### **MAINTENANCE MANAGEMENT**





#### **DRIVER BEHAVIOUR**

Management of information on driver behavior such as speeding, excessive acceleration or braking and excessive use of engine idling.

- Reduce Gas Emission by tracking and correcting driving habits.
- Obtain Period Summary Graphs, Reports, Daily Calendar, Driver Evaluation and more

| 18 MEASUREMENTS OF DRIVER BEHAVIOUR                            |                                |
|----------------------------------------------------------------|--------------------------------|
|                                                                |                                |
| These measurements generate a report broken down by safety and |                                |
| fuel criteria