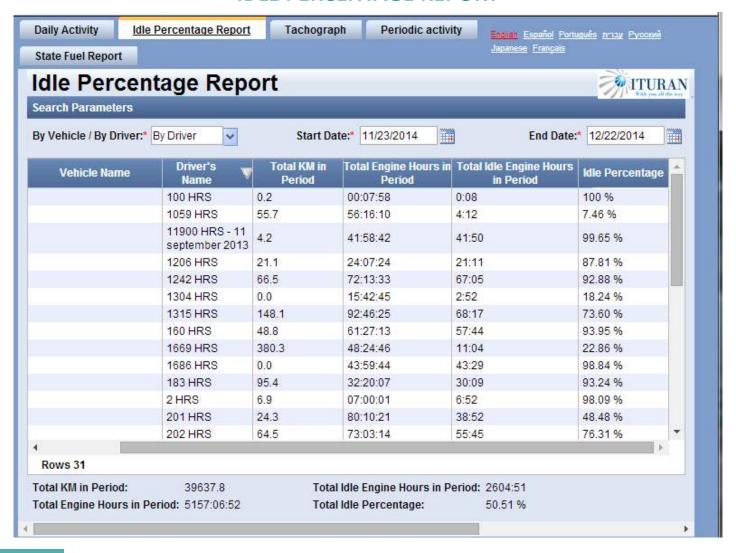

- Robust product to address extreme climate conditions worldwide.
- All software & hardware R&D is done in-house. Makes development easier as adjustments can be made on both sides. Any challenge can be addressed.



# **SYSTEM OVERVIEW**





# FREE MOBILE AND WEB APPLICATION





# **CROSS INDUSTRIES**

#### **REAL TIME SOLUTIONS FOR BUSINESSES**











### **FLEET MANAGEMENT FEATURES**

- Real-time GPS Tracking
- IN or OUT of Geofence Notifications
- Remote Kill Switch Commands
- Maintenance (with push notifications)
- Robust Keypads (for driver identification)
- Unlimited data
- Full coverage in North America
- Over the Air software updates
- Fleet Management System (FMS) reports: KM

**Engine Hours** 

Trip history

Stops

Time at location

Idle



#### **IDLE PERCENTAGE REPORT**





#### **IDLE PERCENTAGE REPORT**





#### **MAINTENANCE MANAGEMENT**





#### **DRIVER BEHAVIOUR**

Management of information on driver behavior such as speeding, excessive acceleration or braking and excessive use of engine idling.

- Reduce Gas Emission by tracking and correcting driving habits.
- Obtain Period Summary Graphs, Reports, Daily Calendar, Driver Evaluation and more

| 18 MEASUREMENTS OF DRIVER BEHAVIOUR                            |                                |
|----------------------------------------------------------------|--------------------------------|
|                                                                |                                |
| These measurements generate a report broken down by safety and |                                |
| fuel crit