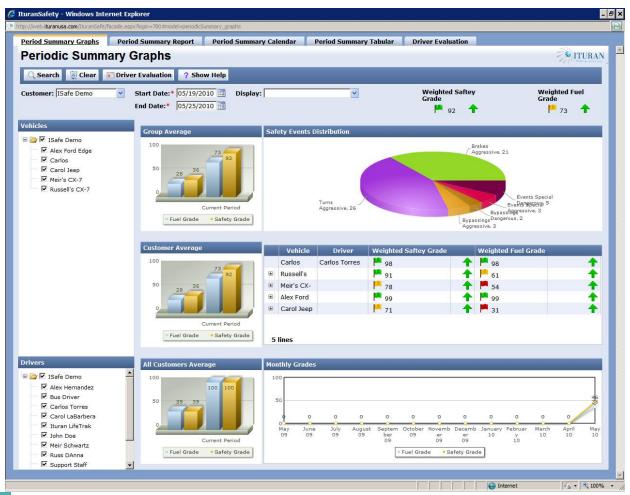

#### **DRIVER BEHAVIOUR, PERIOD SUMMARY GRAPHS**

The collected data of events and trends are evaluated and presented in a pie and line chart. Such events are speeding, excessive acceleration, braking, and excessive use of engine idling.

#### DRIVER BEHAVIOUR, PERIOD SUMMARY REPORT

Easily export reports to excel spreadsheets. Analyze the listed drivers and vehicles for each event. Events documented are in kilometers, engine hours, safety grade, fuel grade, braking, turning, overtakes, speeding and accelerations.