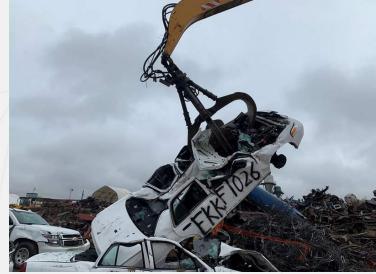

# **Vehicle destruction and recycling**

All vehicles should have an asset number spray painted on to track the process and clearly differentiate one car from another.

Contractors will have 14 days to crush and certify as destroyed.

Once destruction is completed, a signed copy of the Certificate of Destruction will be provided to GCSurplus.

Contractors must notify GCSurplus if restricted parts or decals were inadvertently left on the vehicle in their possession.

## Vehicles in the process of destruction