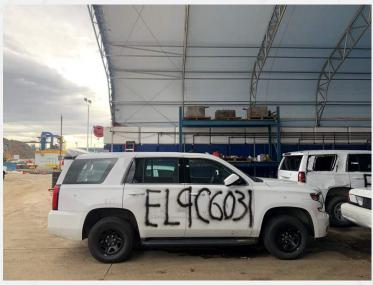

# **Vehicle destruction and recycling**

All vehicles should have an asset number spray painted on to track the process and clearly differentiate one car from another.

Contractors will have 14 days to crush and certify as destroyed.

Once destruction is completed, a signed copy of the Certificate of Destruction will be provided to GCSurplus.

Contractors must notify GCSurplus if restricted parts or decals were inadvertently left on the vehicle in their possession.