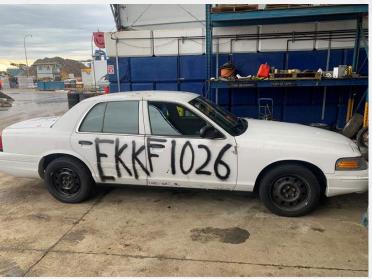

# **Vehicle destruction and recycling**

All vehicles should have an asset number spray painted on to track the process and clearly differentiate one car from another.

Contractors will have 14 days to crush and certify as destroyed.

Once destruction is completed, a signed copy of the Certificate of Destruction will be provided to GCSurplus.

Contractors must notify GCSurplus if restricted parts or decals were inadvertently left on the vehicle in their possession.