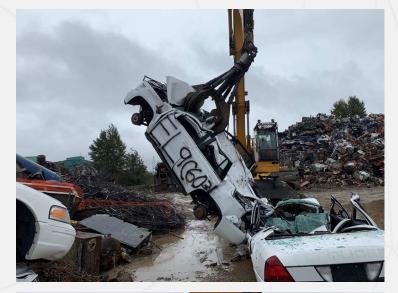

# **Vehicle destruction and recycling**

All vehicles should have an asset number spray painted on to track the process and clearly differentiate one car from another.

Contractors will have 14 days to crush and certify as destroyed.

Once destruction is completed, a signed copy of the Certificate of Destruction will be provided to GCSurplus.

Contractors must notify GCSurplus if restricted parts or decals were inadvertently left on the vehicle in their possession.

## Vehicles in the process of destruction